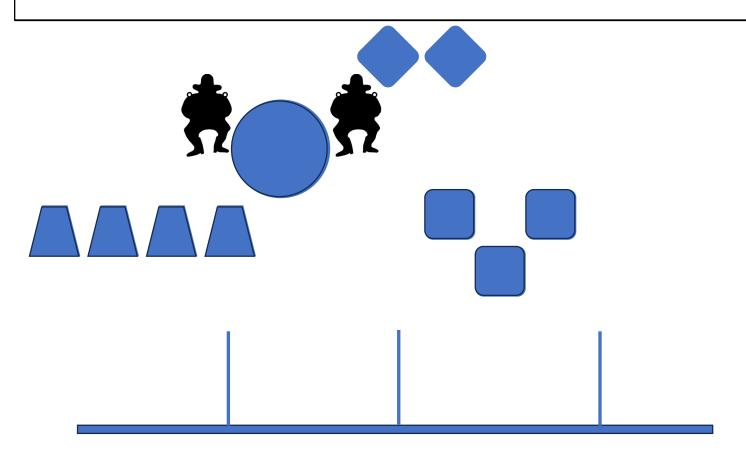

### TRP NOV MONTHLY 2024 – STAGE 1 - JAIL

AMMO: 10 PISTOL, 10 RIFLE AND 4+ SHOTGUN

Cody Dixon - 6 Rifle

**PISTOLS: HOLSTERED** 

**RIFLE: STAGED IN WINDOW 1** 

SHOTGUN: STAGE ON RIGHT SHELF

**SHOOTER STARTS: HANDS ON HAT** 

STARTING LINE: THE SHERIFF TURNED OUTLAW

- FROM LEFT WINDOW, WITH RIFLE ENGAGE TARGETS IN A CAMEL SWEEP FROM EITHER END. EXP: 1-22-3-22-1-22-3
- FROM MIDDLE OPENING, ENGAGE PISTOL TARGETS PER RIFLE INSTRUCTIONS
- FROM RIGHT WITH SHOTGUN, KNOCK DOWN ALL SHOTGUN TARGETS
- NOTE: SWINGER IS NOT SWINGING
- CODY DIXON: ENGAGE CD TARGETS IN A 1-22-1-22 SWEEP FROM EITHER END