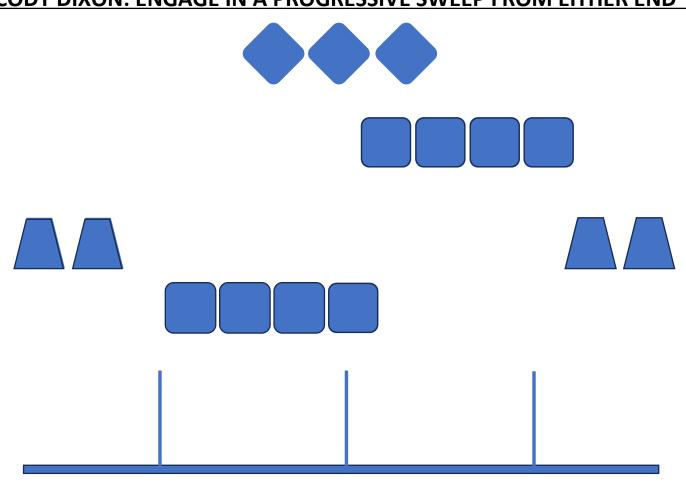

### TRP NOV MONTHLY 2024 – STAGE 3 - SALOON

AMMO: 10 PISTOL, 10 RIFLE, 4+ SHOTGUN

Cody Dixon - 6 Rifle

**PISTOLS: HOLSTERED** 

RIFLE: STAGED IN OPENING 3
SHOTGUN: STAGED ANYWHERE

SHOOTER STARTS: POSITION OF CHOICE, GUN(S) IN HAND STARTING LINE: JUST LEAVE THE BOTTLE

- SHOOTERS CHOICE OF GUN ORDER, RIFLE NOT LAST
- KNOCK DOWN 2 SHOTGUN TARGETS FROM OPENINGS 1 AND 4.
   MAKEUPS FROM WHERE ENGAGED
- RIFLE FROM OPENING 3, ENGAGE TARGETS IN A PROGRESSIVE SWEEP FROM EITHER END
- PISTOLS FROM OPENING 2, ENGAGE TARGETS PER RIFLE INSTRUCTIONS
- CODY DIXON: ENGAGE IN A PROGRESSIVE SWEEP FROM EITHER END