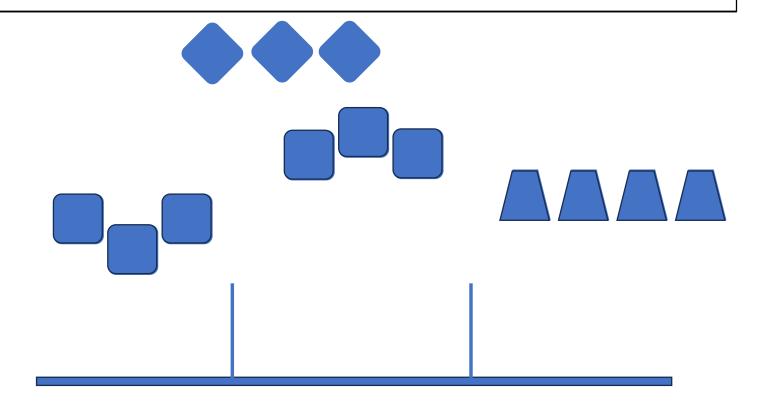

### TRP NOV MONTHLY 2024 – STAGE 2 – GENERAL STORE

AMMO: 10 PISTOL, 10 RIFLE AND 4+ SHOTGUN

**Cody Dixon - 5 Rifle** 

**PISTOLS: HOLSTERED** 

RIFLE: STAGED IN MIDDLE OPENING

**SHOTGUN: STAGED ANYWHERE** 

SHOOTER STARTS: HANDS ON SHELF STARTING LINE: WHERE IS EVERYBODY?

- SHOOTERS CHOICE OF GUN ORDER, RIFLE NOT LAST
- FROM LEFT OPENING, ENGAGE PISTOL TARGETS IN A 3-4-3 SWEEP FROM EITHER END
- FROM MIDDLE OPENING, ENAGE RIFLE TARGETS PER PISTOL INSTRUCTIONS
- FROM RIGHT OPENING, KNOCK DOWN ALL SHOTGUN TARGETS
- CODY DIXON: ENGAGE CD TARGETS IN A 1-3-1 SWEEP FROM EITHER END