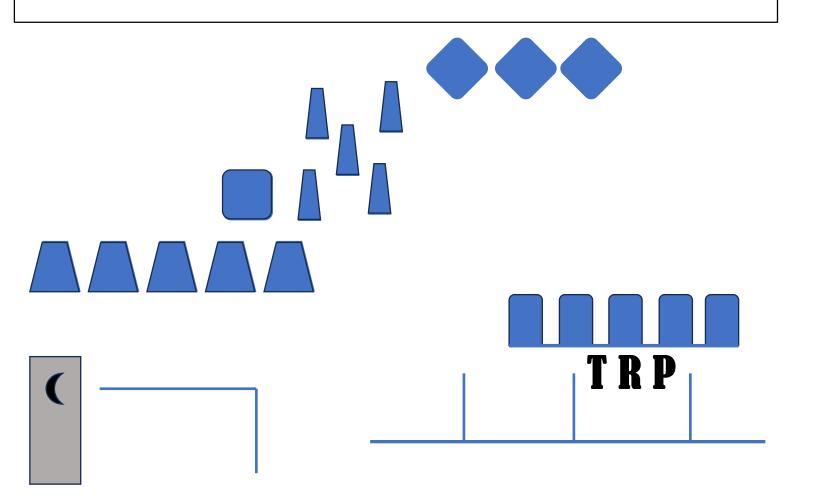

### TRP NOV MONTHLY 2024 – STAGE 1 - JAIL

AMMO: 10 PISTOL, 10 RIFLE AND 4+ SHOTGUN

Cody Dixon - 6 Rifle

**PISTOLS: HOLSTERED** 

**RIFLE: STAGED IN WINDOW 1** 

SHOTGUN: STAGE ON RIGHT SHELF

**SHOOTER STARTS: HANDS ON HAT** 

STARTING LINE: THE SHERIFF TURNED OUTLAW

- FROM LEFT WINDOW, WITH RIFLE ENGAGE TARGETS IN A CAMEL SWEEP FROM EITHER END. EXP: 1-22-3-22-1-22-3
- FROM MIDDLE OPENING, ENGAGE PISTOL TARGETS PER RIFLE INSTRUCTIONS
- FROM RIGHT WITH SHOTGUN, KNOCK DOWN ALL SHOTGUN TARGETS
- NOTE: SWINGER IS NOT SWINGING
- CODY DIXON: ENGAGE CD TARGETS IN A 1-22-1-22 SWEEP FROM EITHER END