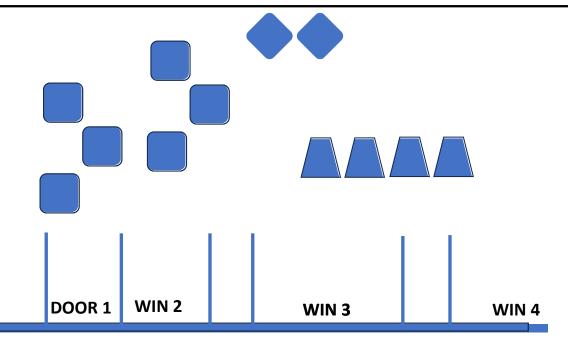

#### TRP MAY MATCH 2024 – STAGE 5 - BOARDWALK

**AMMO: 10 PISTOL, 10 RIFLE, 4+ SHOTGUN** 

CD - 4 Rifle

**PISTOL: HOLSTERED** 

**RIFLE: STAGED WINDOW 2** 

**SHOTGUN: STAGED WINDOW 3** 

SHOOTER STARTS: HANDS AT LOW SURRENDER STARTING

**LINE: TRAINS A COMIN'** 

#### AT THE BUZZER:

- RIFLE NOT LAST
- WITH PISTOLS FROM DOOR 1 ENGAGE THE PISTOL TARGETS WITH A LASSITER SWEEP. STARTING ON THE BOTTOM TARGET ENGAGE THEM IN A 1-3-6 SWEEP
- WITH RIFLE FROM WINDOW 2, ENGAGE RIFLE WITH PISTOL INSTRUCTIONS
- WITH SHOTGUN, FROM WINDOW 3 KD ALL SG TARGETS
- CD: FROM WINDOW 2 ENGAGE CD TARGETS IN A 1-3 SWEEP FROM EITHER END.