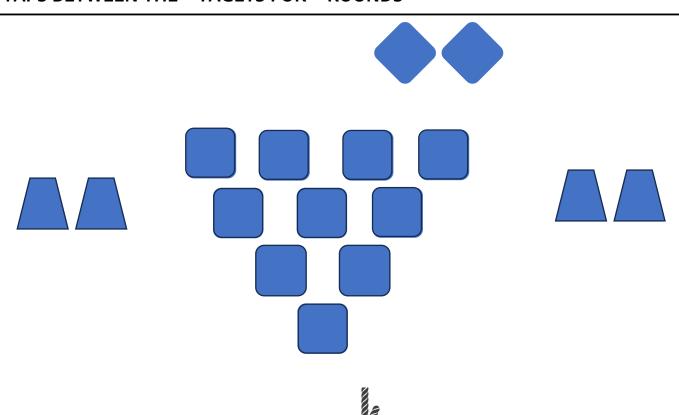

#### TRP MAY MATCH 2024 – STAGE 5 - BOARDWALK

**AMMO: 10 PISTOL, 10 RIFLE, 4+ SHOTGUN** 

CD - 4 Rifle

**PISTOL: HOLSTERED** 

**RIFLE: STAGED WINDOW 2** 

**SHOTGUN: STAGED WINDOW 3** 

SHOOTER STARTS: HANDS AT LOW SURRENDER STARTING

**LINE: TRAINS A COMIN'** 

#### AT THE BUZZER:

- RIFLE NOT LAST
- WITH PISTOLS FROM DOOR 1 ENGAGE THE PISTOL TARGETS WITH A LASSITER SWEEP. STARTING ON THE BOTTOM TARGET ENGAGE THEM IN A 1-3-6 SWEEP
- WITH RIFLE FROM WINDOW 2, ENGAGE RIFLE WITH PISTOL INSTRUCTIONS
- WITH SHOTGUN, FROM WINDOW 3 KD ALL SG TARGETS
- CD: FROM WINDOW 2 ENGAGE CD TARGETS IN A 1-3 SWEEP FROM EITHER END.