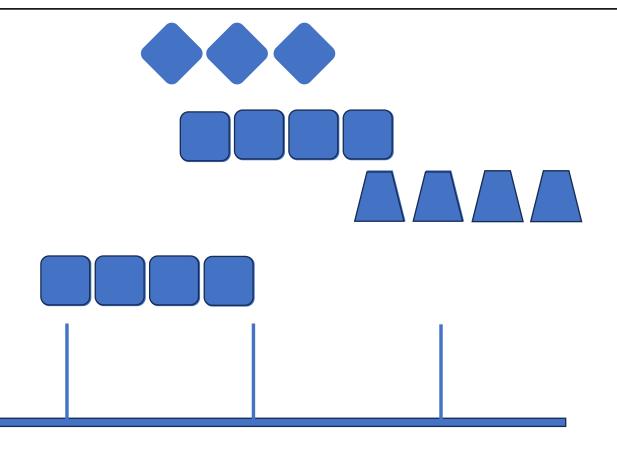

#### TRP AUG MONTHL 4 STAGE 4 GENERAL STORE

AMMO PISTOL, RIFLE, 4 SHOTGUN PISTOL HOLSTERED RIFLE STAGED IN WINDOW SHOTGUN STAGED IN WINDOW 3

CD Ril

### SHOOTER STARTS POSITION OF CHOICE HANDS ON SHELF STARTING LINE THAT'S A LOT OF SMO E

- WITH RIFLE NOT LAST
- FROM WINDOW ENGAGE PISTOL AND RIFLE TARGETS IN A PROGRESSI E SWEEP FROM EITHER END I.E. 333 4444
- WITH SHOTGUN FROM WINDOW 3, D ALL SHOTGUN TARGETS
- CD ENGAGE THE CD TARGETS IN A PROGRESSI E FROM EITHER END I.E. 333