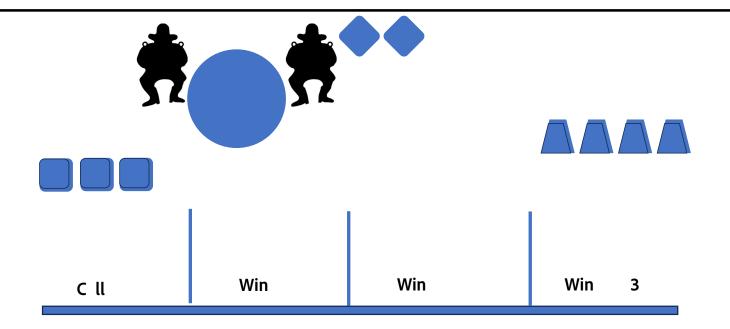

TRP AUG MONTHL 4 STAGE SALOON

AMMO PISTOL, RIFLE 4 SHOTGUN PISTOLS HOLSTERED RIFLE STAGED IN OPENING 3 SHOTGUN STAGED AN WHERE

CD RIFLE

# SHOOTER STARTS POSITION OF CHOICE NOT TOUCHING GUNS AMMO STARTING LINE LET ER BUC

- SHOOTERS CHOICE OF GUN ORDER, RIFLE NOT LAST
- NOC DOWN SHOTGUN TARGETS FROM OPENING 4.
- WITH RIFLE FROM OPENING 3, ENAGE RIFLE TAGETS IN A
   3 3 SWEEP FROM EITHER END
- PISTOLS FROM OPENING , ENGAGE PISTOL TARGETS WITH RIFLE INSTRUCTIONS
- COD DI ON ENGAGE CD TARGETS IN A UMA SWEEP 3 SWEEP FROM EITHER END