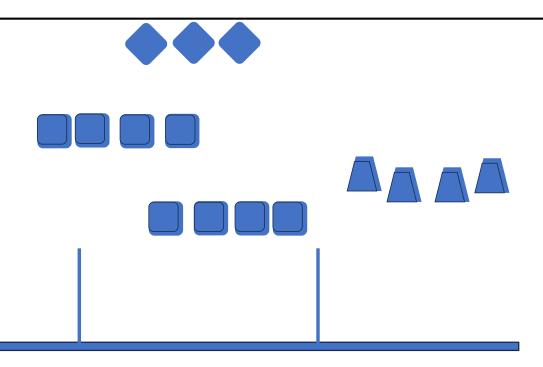

#### TRP AUG MATCH 4 STAGE 3 AIL

AMMO PISTOL, RIFLE, 4 SHOTGUN PISTOL HOLSTERED
RIFLE STAGED IN WINDOW
SHOTGUN STAGED IN WINDOW 3

CD Ril

# SHOOTER STARTS TE AS SURRENDER STARTING LINE HES GETTING AWA

- WITH PISTOLS FROM AIL CELL ENGAGE PISTOL TARGETS B PLACING 4 ROUNDS ON THE CENTER TARGET, THEN DOUBLE TAP SWEEP THE 3 TARGETS FROM EITHER END.
- MO E TO WINDOW AND ENGAGE RIFLE TARGETS WITH PISTOL INSTRUCTIONS
- FROM WINDOW 3 D ALL SHOTGUN TARGETS
- CD FROM WINDOW ENGAGE CD TARGETS B SINGLE TAPPING EACH TARGET, THEN DOUBLE TAP EACH TARGET.
- NOTE SWINGER IS NOT SWINGING