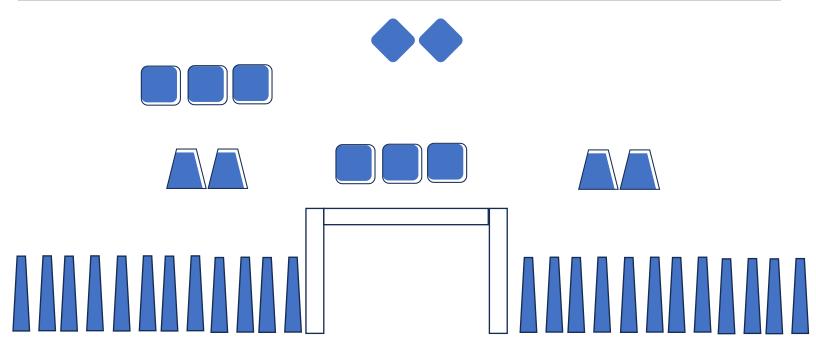

TRP AUG SATMATCH 4 STAGE CEMETER

AMMO PISTOL, RIFLE, 4 SHOTGUN CD Ri I
PISTOL HOLSTERED
RIFLE STAGED ON SHELF LEFT OF OPENING SHOTGUN
STAGED ON SHELF RIGHT OF OPENING

# SHOOTER STARTS AT GUN OF CHOICE HANDS ON HAT STARTING LINE HA E OU SEEN THE PRICE OF COFFINS

- WITH RIFLE NOT LAST, SHOOTERS STARTS A POSITION OF CHOICE
- FROM LEFT OF OPENING, WITH RIFLE, ENGAGE RIFLE TARGETS IN A
  - 3 SWEEP STARTING ON EITHER END
- FROM CENTER OPENING WITH PISTOLS, ENGAGE PISTOL TARGETS WITH RIFLE INSTRUCTIONS.
- FROM BOTH LEFT AND RIGHT OF OPENING, D SG TARGETS, MA E UPS FROM WHERE ENGAGED
- CD WITH RIFLE FROM LEFT OF OPENING ENGAGE THE CD TARGETS IN A 3 SWEEP FROM EITHER END