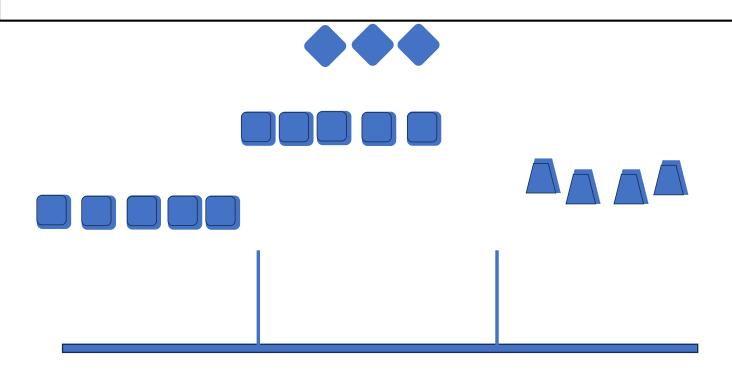

# TRP June 5th Sat MATCH 2024 – STAGE 3 – GENERAL STORE

AMMO: 10 PISTOL, 10 RIFLE, 4+ SHOTGUN

CD - 6 Rifle

**PISTOL: HOLSTERED** 

**RIFLE: STAGED IN WINDOW 2** 

**SHOTGUN: STAGED IN WINDOW 3** 

SHOOTER STARTS: POSITION OF CHOICE HANDS ON HAT STARTING LINE: THERE MAY HAVE BEEN SOME COMMERCE GOING ON UPSTAIRS

- WITH RIFLE NOT LAST
- FROM WINDOW 1 ENGAGE PISTOL TARGETS WITH 2 ROUNDS EACH - NO DOUBLE TAPS
- FROM WINDOW 2, WITH RIFLE, REPEAT PISTOL INSTRUCTIONS ON RIFLE TARGETS
- WITH SHOTGUN IN WINDOW 3, KD ALL SHOTGUN TARGETS
- CD: ENGAGE THE CD TARGETS WITH 2 ROUNDS EACH NO DOUBLE TAPS