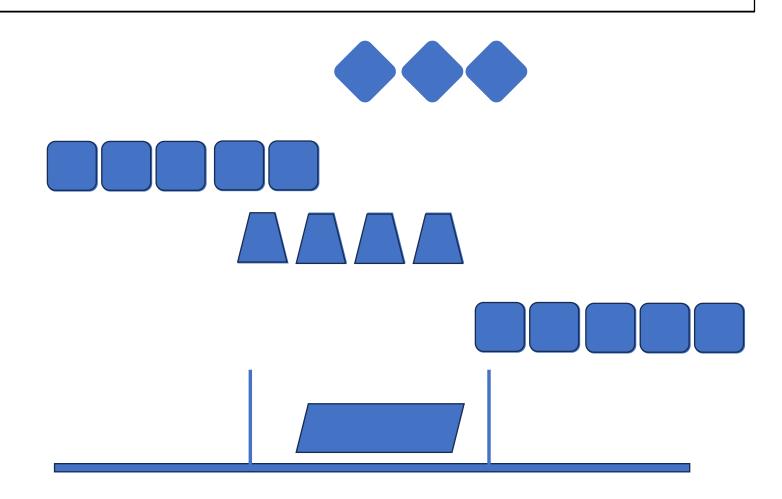

# TRP June 5th Sat MATCH 2024 – STAGE 3 – GENERAL STORE

AMMO: 10 PISTOL, 10 RIFLE, 4+ SHOTGUN

CD - 6 Rifle

**PISTOL: HOLSTERED** 

**RIFLE: STAGED IN WINDOW 2** 

**SHOTGUN: STAGED IN WINDOW 3** 

SHOOTER STARTS: POSITION OF CHOICE HANDS ON HAT STARTING LINE: THERE MAY HAVE BEEN SOME COMMERCE GOING ON UPSTAIRS

- WITH RIFLE NOT LAST
- FROM WINDOW 1 ENGAGE PISTOL TARGETS WITH 2 ROUNDS EACH - NO DOUBLE TAPS
- FROM WINDOW 2, WITH RIFLE, REPEAT PISTOL INSTRUCTIONS ON RIFLE TARGETS
- WITH SHOTGUN IN WINDOW 3, KD ALL SHOTGUN TARGETS
- CD: ENGAGE THE CD TARGETS WITH 2 ROUNDS EACH NO DOUBLE TAPS