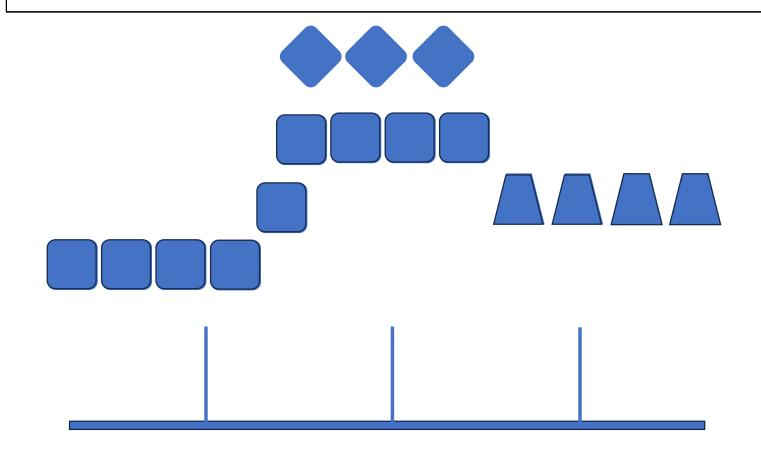

# TRP June 5th Sat Monthly 2024 - STAGE 4 SALOON

AMMO 10 PISTOL 10 RIFLE 4+ SHOTGUN PISTOLS HOLSTERED RIFLE STAGED IN OPENING 2 SHOTGUN STAGED ANYWHERE

CD - 7 RIFLE

SHOOTER STARTS POSITION OF CHOICE NOT TOUCHING GUNS AMMO STARTING LINE: ONE ROOM – 2 BEDS!

- SHOOTERS CHOICE OF GUN ORDER RIFLE NOT LAST
- KNOCK DOWN SHOTGUN TARGETS FROM OPENING 4
- WITH RIFLE FROM OPENING 2 ENAGE RIFLE TAGETS WITH 3 ROUNDS EACH AND 1 ROUND ON THE MIDDLE SHARED TARGET
- PISTOLS FROM OPENING 1 ENGAGE PISTOL TARGETS WITH 3 ROUNDS EACH AND 1 ROUND ON SHARED MIDDLE TARGET
- CODY DIXON ENGAGE CD TARGETS WITH 3 ROUNDS ON EACH OUTSIDE TARGET AND 1 ROUND ON THE CENTER TARGET