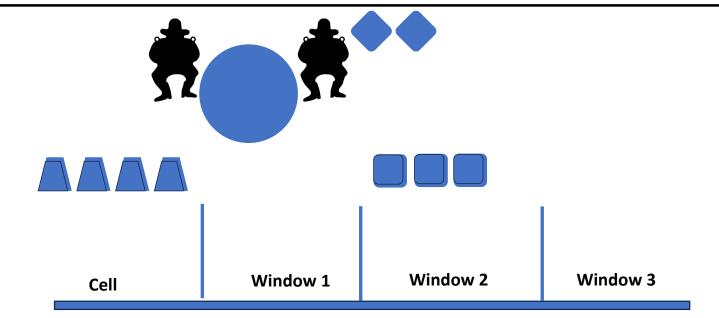

# TRP June 5th Sat MATCH 2024 - STAGE 2 - JAIL

AMMO: 10 PISTOL, 10 RIFLE, 4+ SHOTGUN

CD - 5 Rifle

**PISTOL: HOLSTERED** 

**RIFLE: STAGED IN WINDOW 1** 

**SHOTGUN: IN HANDS** 

**SHOOTER STARTS: IN JAIL CELL SHOTGUN IN HANDS** 

STARTING LINE: YOU YEE'D YOUR LAST HAW

- FROM JAIL CELL KD ALL SHOTGUN TARGETS
- MOVE TO WINDOW 1 AND WITH RIFLE ENGAGE RIFLE TARGETS IN A 2-5-3 SWEEP FROM EITHER END
- MOVE TO WINDOW 2 AND ENGAGE PISTOL TARGETS WITH FILE INSTRUCTIONS
- CD: FROM WINDOW 1 ENGAGE CD TARGETS IN A 2-3 SWEEP FROM EITHER END
- NOTE: SWINGER IS NOT SWINGING