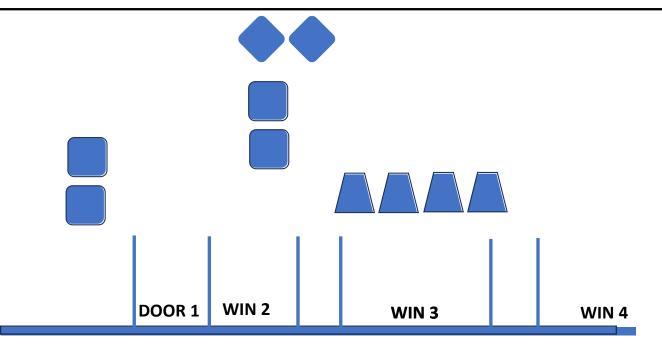

### TRP MAY MATCH 2024 – STAGE 1 - CEMETERY

**AMMO: 10 PISTOL, 10 RIFLE, 4+ SHOTGUN** 

CCD - 5 Rifle

**PISTOL: HOLSTERED** 

RIFLE: STAGED ON SHELF RIGHT OF OPENING

SHOTGUN: STAGED ON SHELF LEFT OF OPENING

SHOOTER STARTS: IN CENTER OPENING, TEXAS SURRENDER STARTING LINE: I'VE BEEN CALLED WORSE BY BETTER

- FROM CENTER OPENING, WITH PISTOLS, ENGAGE PISTOL TARGETS
  BY SINGLE TAPPING EACH OUTSIDE, THEN TRIPLE TAPPING THE
  CENTER TARGET, THEN REPEAT
- FROM RIGHT OF OPENING WITH RIFLE, ENGAGE RIFLE TARGETS WITH PISTOL INSTRUCTIONS.
- FROM LEFT OF OPENING, KD ALL SG TARGETS
- CD: WITH RIFLE FROM RIGHT OF OPENING ENGAGE THE CD TARGETS
   BY SINGLE TAPPING EACH TARGET, THEN TRIPLE TAP A TARGET