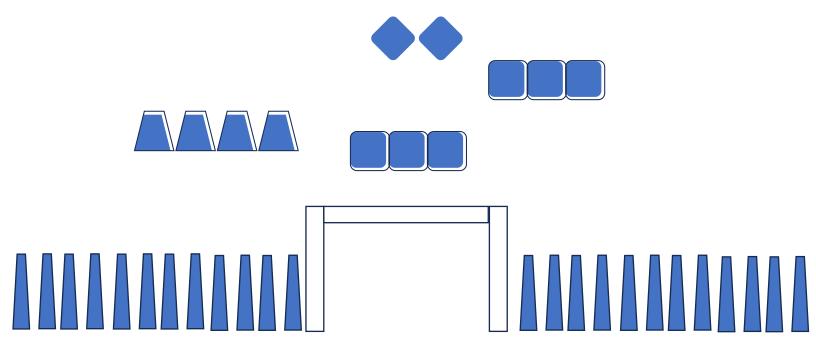

### TRP MAY MATCH 2024 – STAGE 1 - CEMETERY

**AMMO: 10 PISTOL, 10 RIFLE, 4+ SHOTGUN** 

CCD - 5 Rifle

**PISTOL: HOLSTERED** 

RIFLE: STAGED ON SHELF RIGHT OF OPENING

SHOTGUN: STAGED ON SHELF LEFT OF OPENING

SHOOTER STARTS: IN CENTER OPENING, TEXAS SURRENDER STARTING LINE: I'VE BEEN CALLED WORSE BY BETTER

- FROM CENTER OPENING, WITH PISTOLS, ENGAGE PISTOL TARGETS
  BY SINGLE TAPPING EACH OUTSIDE, THEN TRIPLE TAPPING THE
  CENTER TARGET, THEN REPEAT
- FROM RIGHT OF OPENING WITH RIFLE, ENGAGE RIFLE TARGETS WITH PISTOL INSTRUCTIONS.
- FROM LEFT OF OPENING, KD ALL SG TARGETS
- CD: WITH RIFLE FROM RIGHT OF OPENING ENGAGE THE CD TARGETS
   BY SINGLE TAPPING EACH TARGET, THEN TRIPLE TAP A TARGET